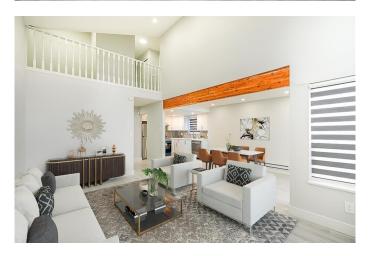

### \$974,880

4 Bedroom, 2.00 Bathroom, 1,473 sqft Single Family on 0.07 Acres

N/A, Langley, British Columbia

This stunning, fully renovated 4BED, 2BATH+DEN home boasts ~1500 sqft, perfect for first-time buyers & investors. Main floor features open-concept living connects the living, dining, & kitchen areas, featuring NEW S/S APPLIANCES, NEWER FLOORS, PAINT, DOORS & WINDOWS! Spacious living boasts beautiful GAS FIREPLACE, HIGH CEILINGS & PLENTY OF NATURAL LIGHTS. Main also boasts 1 BIG bdrm+adjacent DEN & 1FULL Bath. Above has MASTER BDRM+2 Bedrooms & 1FULL bath the overlooks the main floor, GREAT INVESTMENT PROPERTY! Long term excellent tenant paying \$3,000 month to month basis. Enjoy the privacy of a fully fenced backyard w/ mature trees, ideal for summer gatherings. Centrally located: 5 mins walk to FreshCo & Starbucks. 4 Mins drive to BGMS & Philip Jackman Park. (id:36535)