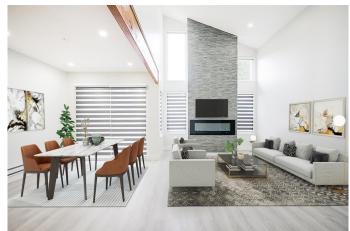

### \$974,880

4 Bedroom, 2.00 Bathroom, 1,473 sqft Single Family on 0.07 Acres

N/A, Langley, British Columbia

This stunning, fully renovated 4BED, 2BATH+DEN home boasts ~1500 sqft, perfect for first-time buyers & investors. Main floor features open-concept living connects the living, dining, & kitchen areas, featuring NEW S/S APPLIANCES, NEWER FLOORS, PAINT, DOORS & WINDOWS! Spacious living boasts beautiful GAS FIREPLACE, HIGH CEILINGS & PLENTY OF NATURAL LIGHTS. Main also boasts 1 BIG bdrm+adjacent DEN & 1FULL Bath. Above has MASTER BDRM+2 Bedrooms & 1FULL bath the overlooks the main floor, GREAT INVESTMENT PROPERTY! Long term excellent tenant paying \$3,000 month to month basis. Enjoy the privacy of a fully fenced backyard w/ mature trees, ideal for summer gatherings. Centrally located: 5 mins walk to FreshCo & Starbucks. 4 Mins drive to BGMS & Philip Jackman Park. (id:36535)