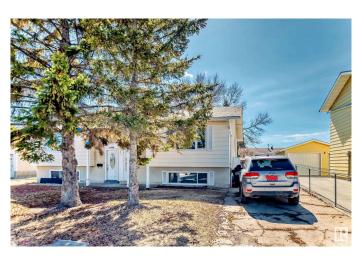

#### \$359,000

4 Bedroom, 2.00 Bathroom, 838 sqft Single Family on 0.00 Acres

Thorncliffe (Edmonton), Edmonton, AB

**INVESTORS ALERT!!** This 4 spacious bedrooms and 2 bathrooms home is situated in the desirable neighborhood of Thorncliffe with ample street parking, easy access to amenities, parks, public transit, and a short walk to WEST EDMONTON MALL and directly opposite a Playground. This home combines comfort with practicality. The generous layout includes 2 bedrooms, a full size kitchen, large pantry, living room and full bathroom upstairs. While basement has 2 bedroom, second kitchen, family room, full bathroom and laundry ensuring convenience for everyone. A fully fenced expansive backyard, featuring a large deck, fire pit, storage shed and mature treesâ€"ideal for unwinding or hosting outdoor gatherings. This equipped and well maintained home is ideal for first time buyers & investors alike currently fully rented and generates \$2,500 monthly. Don't miss out on this fantastic Edmonton gem!

## Amenities

| Amenities      | On Street Parking, Deck, Fire Pit |
|----------------|-----------------------------------|
| Parking Spaces | 2                                 |
| Parking        | Parking Pad Cement/Paved          |

## Exterior

| Exterior          | Wood, Metal, Stucco                                                           |
|-------------------|-------------------------------------------------------------------------------|
| Exterior Features | Fenced, Landscaped, No Back Lane, Playground Nearby, Schools, Shopping Nearby |
| Roof              | Asphalt Shingles                                                              |
| Construction      | Wood, Metal, Stucco                                                           |
| Foundation        | Concrete Perimeter                                                            |