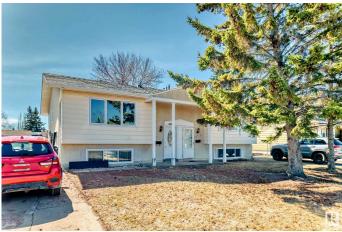

#### \$359,000

4 Bedroom, 2.00 Bathroom, 838 sqft Single Family on 0.00 Acres

Thorncliffe (Edmonton), Edmonton, AB

**INVESTORS ALERT!!** This 4 spacious bedrooms and 2 bathrooms home is situated in the desirable neighborhood of Thorncliffe with ample street parking, easy access to amenities, parks, public transit, and a short walk to WEST EDMONTON MALL and directly opposite a Playground. This home combines comfort with practicality. The generous layout includes 2 bedrooms, a full size kitchen, large pantry, living room and full bathroom upstairs. While basement has 2 bedroom, second kitchen, family room, full bathroom and laundry ensuring convenience for everyone. A fully fenced expansive backyard, featuring a large deck, fire pit, storage shed and mature treesâ€"ideal for unwinding or hosting outdoor gatherings. This equipped and well maintained home is ideal for first time buyers & investors alike currently fully rented and generates \$2,500 monthly. Don't miss out on this fantastic Edmonton gem!

## Exterior

| Exterior          | Wood, Metal, Stucco                                                           |
|-------------------|-------------------------------------------------------------------------------|
| Exterior Features | Fenced, Landscaped, No Back Lane, Playground Nearby, Schools, Shopping Nearby |
| Roof              | Asphalt Shingles                                                              |
| Construction      | Wood, Metal, Stucco                                                           |
| Foundation        | Concrete Perimeter                                                            |