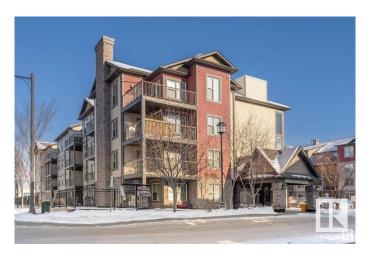

# \$199,900 - 408 103 Ambleside Drive, Edmonton

MLS® #E4428902

# \$199,900

2 Bedroom, 2.00 Bathroom, 764 sqft Condo / Townhouse on 0.00 Acres

Ambleside, Edmonton, AB

Great 2 bedroom, 2 Bathroom, Top Floor Apt. Condo in Ambleside with an Underground Heated Parking Stall, Fitness Centre, In-Suite Laundry. The complex is called "Infusion." Super location in walking distance to just about everything a person would possibly need. Great access to the Henday as well. This bright and cheery unit is in pristine condition with brand new Flooring, Paint, Appliances and more. A Balcony complements this turn key property! Heat, Water, Sewer, Parking all included in the Low Condo Fees. Come see...