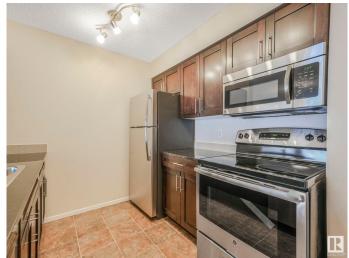

### \$155,000

1 Bedroom, 1.00 Bathroom, 589 sqft Condo / Townhouse on 0.00 Acres

Walker, Edmonton, AB

Introducing Walker Lake Gate LOW CONDO FEES This unit is ideal for investors or first-time homebuyers! This 1-bedroom PLUS DEN with IN SUITE LAUNDRY is ready for a new owner. The Radius Plan offers a spacious main floor with a west-facing view. FRESHLY PAINTED THROUGHOUT, Professionally cleaned and carpets cleaned as well. Just move in and unpack! Upgrades include granite countertops, stainless steel appliances, tile tub surround, and in suite front-load washer/dryer. The open concept living area with eat at island leads to a large terrace, perfect for relaxing. Conveniently located near shopping, schools, recreation, and public transit, with easy access to major routes and the airport. Don't miss this opportunity!

## Interior

Appliances Dishwasher-Built-In, Microwave Hood Fan, Refrigerator, Stacked

Washer/Dryer

Heating Baseboard, Natural Gas