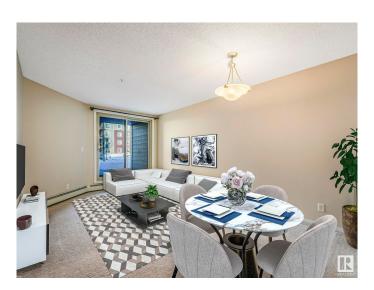

### \$155,000

1 Bedroom, 1.00 Bathroom, 589 sqft Condo / Townhouse on 0.00 Acres

Walker, Edmonton, AB

Introducing Walker Lake Gate LOW CONDO FEES This unit is ideal for investors or first-time homebuyers! This 1-bedroom PLUS DEN with IN SUITE LAUNDRY is ready for a new owner. The Radius Plan offers a spacious main floor with a west-facing view. FRESHLY PAINTED THROUGHOUT, Professionally cleaned and carpets cleaned as well. Just move in and unpack! Upgrades include granite countertops, stainless steel appliances, tile tub surround, and in suite front-load washer/dryer. The open concept living area with eat at island leads to a large terrace, perfect for relaxing. Conveniently located near shopping, schools, recreation, and public transit, with easy access to major routes and the airport. Don't miss this opportunity!