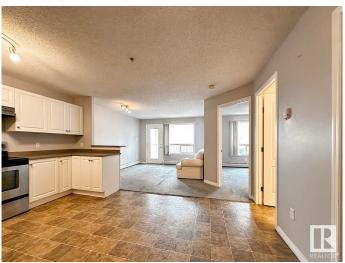

# \$164,900

1 Bedroom, 1.00 Bathroom, 611 sqft Condo / Townhouse on 0.00 Acres

South Terwillegar, Edmonton, AB

Terwillegar "Corner" unit on the 3rd floor! This 1 bedroom and 1 bath, third-floor condo in South Terwillegar with a west-facing balcony and a titled outdoor parking stall. Open concept floorplan with big kitchen and living room. Spacious Master bedroom and a good size bathroom. laundry/utility room provides extra storage space. The low monthly condo fee includes heat and water/sewer. Easy access to Rabbit Hill Rd; Terwillegar Drive; Anthony Henday; ETS bus terminal; and Terwillegar Community Rec Centre.