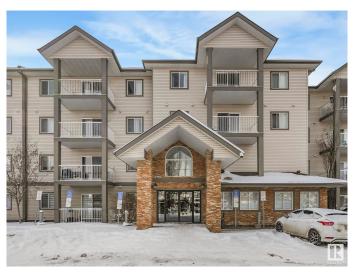

# \$199,900 - 329 3425 19 Street, Edmonton

MLS® #E4428432

## \$199,900

2 Bedroom, 2.00 Bathroom, 929 sqft Condo / Townhouse on 0.00 Acres

Wild Rose, Edmonton, AB

Don't miss out on this one! This fantastic 3rd floor 2 bedroom, 2 bathroom unit has an ideal layout with a spacious living area and separated bedrooms, in suite laundry and large storage room. The south east exposure lets in loads of natural light and makes the summer nights enjoyable on the large wrap around deck. Great location close to many amenities including shopping, schools, the Meadows rec center and public transportation. Also included are 2 parking stalls (side by side).

### **Exterior**

Exterior Wood, Stone, Vinyl

Exterior Features Public Swimming Pool, Public Transportation, Schools, Shopping

Nearby

Roof Asphalt Shingles
Construction Wood, Stone, Vinyl
Foundation Concrete Perimeter