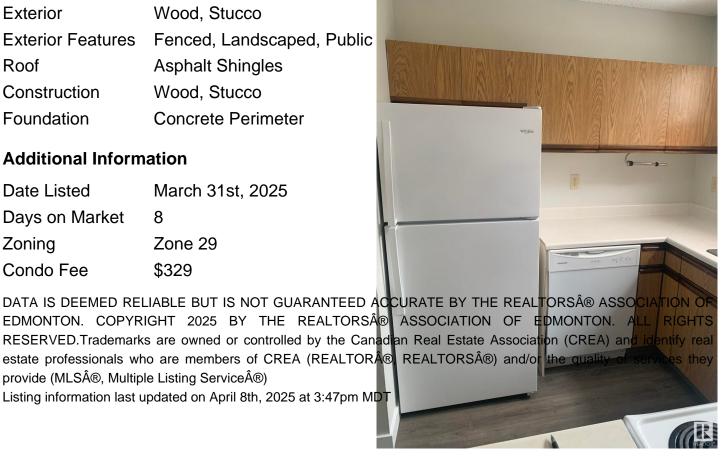

### **Exterior**

Wood, Stucco Exterior

**Exterior Features** Fenced, Landscaped, Public

Roof **Asphalt Shingles** 

Construction Wood, Stucco

Foundation Concrete Perimeter

### **Additional Information**

**Date Listed** March 31st, 2025

Days on Market 8

Zone 29 Zoning

Condo Fee \$329

EDMONTON. COPYRIGHT 2025 BY THE REALTORS® ASSOCIATION OF EDMONTON. ALL RESERVED. Trademarks are owned or controlled by the Canadan Real Estate Association (CREA) and identify real estate professionals who are members of CREA (REALTOR® REALTORS®) and/or the quality provide (MLS®, Multiple Listing Service®)