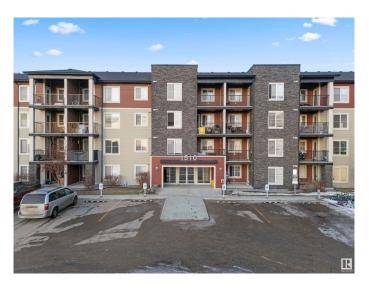

# \$225,000 - 402 1510 Watt Drive, Edmonton

MLS® #E4428284

### \$225,000

2 Bedroom, 2.00 Bathroom, 1,045 sqft Condo / Townhouse on 0.00 Acres

Walker, Edmonton, AB

Quick possession after April 15th! This top-floor corner unit generates \$1,850/month rental income. Tenant occupied, requiring 24-hour notice. It features 2 beds, 2 baths, a den, granite countertops, stylish feature walls, and upgraded finishes. The bright living area opens to a balcony with trail views. The modern kitchen offers wood cabinetry and a sleek design. Excellent investment opportunity near amenities! Please submit your offers by Wednesday, April 2nd, 2025 at 7:00 PM.