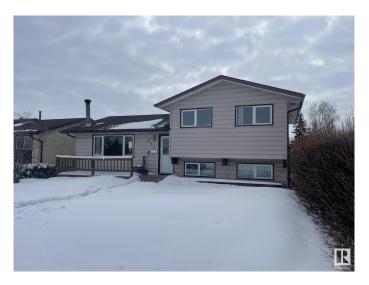

## \$439,900

3 Bedroom, 1.50 Bathroom, 1,103 sqft Single Family on 0.00 Acres

Menisa, Edmonton, AB

Gorgeous 2 level split. Honey Cherry Laminate on main floor. Enjoy the winters in the inviting living room with park view and wood-burning fireplace. Sunny dining area is expandable for special occasions. Eat-in style kitchen overlooks backyard featuring a 24'x24' double insulated garage. Fenced yard has an RV gate, firepit. Huge family room in basement has office/computer area. Finished laundry room has 2 piece bath and cabinets. Lots of storage in the crawl space under the main level and could double as play area for the little ones. Energy savings are substantial with Durabuilt triple glaze windows throughout the home. Sit on your front deck or back patio around the firepit and enjoy the good life!

## **Exterior**

Exterior Wood, Stucco, Vinyl

Exterior Features Back Lane, Fenced, Landscaped, Playground Nearby, Public

Transportation, Schools, Shopping Nearby

Roof Asphalt Shingles

Construction Wood, Stucco, Vinyl Foundation Concrete Perimeter