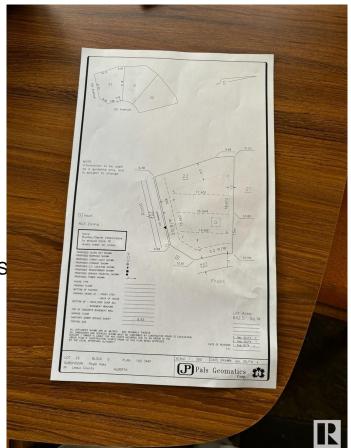

#### \$350,000

0 Bedroom, 0.00 Bathroom, Rural on 0.16 Acres

Royal Oaks\_LEDU, Rural Leduc County, AB

Welcome to Royal Oaks Corner Lot – an exceptional opportunity to build your Custom-built dream Home. Enjoy the added benefits of green space and walking trails at the rear of the property. The lot is serviced with municipal water and sewer, ensuring convenience and reliability. With its prime location, you're only approximately 10 minutes from Edmonton International Airport, Costco, and other major amenities. Public transportation options are close by, and you'll be just 5-6 minutes from Edmonton South Common, which offers free Wi-Fi parks, a 2.5-acre playground, restaurants, and more. Royal Oaks is a prestigious neighborhood with multimillion-dollar homes, making it the perfect place to build the home you've always dreamed of. Don't miss out on this incredible opportunity!.

### **Essential Information**

| MLS® #    | E4427897        |
|-----------|-----------------|
| Price     | \$350,000       |
| Bathrooms | 0.00            |
| Acres     | 0.16            |
| Туре      | Rural           |
| Sub-Type  | Vacant Lot/Land |
| Status    | Active          |

# **Community Information**

| Address     | 3004 59 Ave        |
|-------------|--------------------|
| Area        | Rural Leduc County |
| Subdivision | Royal Oaks_LEDU    |
| City        | Rural Leduc County |
| County      | ALBERTA            |
| Province    | AB                 |
| Postal Code | T4X 0X9            |