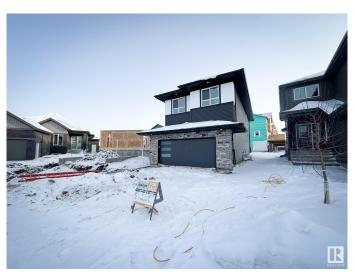

## \$679,900

3 Bedroom, 2.50 Bathroom, 2,379 sqft Single Family on 0.00 Acres

Erin Ridge North, St. Albert, AB

Discover the ideal fusion of modern design and functional living with the Alchemy model by One Horizon Living. This carefully crafted 2,282-square-foot residence offers a contemporary aesthetic both inside and out with open to below. Explore detailed exterior and interior renderings that highlight Alchemy's architectural beauty and thoughtfully planned interiors. Key features include expansive living areas, a state-of-the-art kitchen, and elegant finishes throughout. Alchemy is designed to enhance your lifestyle, ensuring every square foot is utilized to its fullest potential. All this with a professionally fully finished basement with the same quality, specs and warranty provide through out the home.

### **Exterior**

Exterior Wood, Brick, Vinyl

Exterior Features See Remarks

Roof Asphalt Shingles
Construction Wood, Brick, Vinyl
Foundation Concrete Perimeter