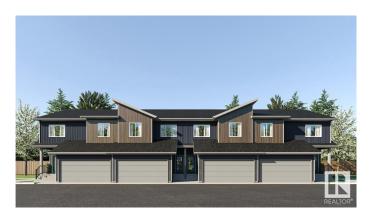

#### \$474,900

3 Bedroom, 2.50 Bathroom, 1,668 sqft Condo / Townhouse on 0.00 Acres

Mattson, Edmonton, AB

Welcome to the Equinox, one of four double-attached garage townhome units at The Rise at Mattson! Unit 5 is an end unit within a fourplex, meaning it includes a separate side entrance to accommodate a future potential development! EQUINOX FEATURES: Coastal Contemporary Exterior Separate Side Entry Gorgeous Galley Kitchen Cozy Dining Nook + Living Room Spacious Loft + 3 Bedrooms Upstairs 3-piece Primary Ensuite + Walk-in Closet Please note the virtual tour, animation, and 3D renderings are for illustrative purposes. This 57-unit project features multiple units at different stages of construction. . Photos are representative.

## Interior

Interior Features ensuite bathroom

Appliances Hood Fan, Oven-Microwave Heating Forced Air-1, Natural Gas

Stories 2 Has Basement Yes

Basement Full, Unfinished