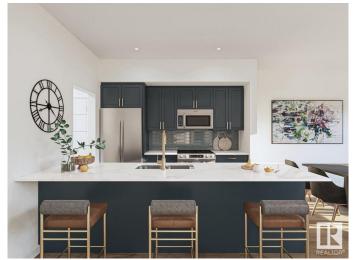

#### \$474,900

3 Bedroom, 2.50 Bathroom, 1,668 sqft Condo / Townhouse on 0.00 Acres

Mattson, Edmonton, AB

Welcome to the Equinox, one of four double-attached garage townhome units at The Rise at Mattson! Unit 5 is an end unit within a fourplex, meaning it includes a separate side entrance to accommodate a future potential development! EQUINOX FEATURES: Coastal Contemporary Exterior Separate Side Entry Gorgeous Galley Kitchen Cozy Dining Nook + Living Room Spacious Loft + 3 Bedrooms Upstairs 3-piece Primary Ensuite + Walk-in Closet Please note the virtual tour, animation, and 3D renderings are for illustrative purposes. This 57-unit project features multiple units at different stages of construction. . Photos are representative.

## Interior

Interior Features ensuite bathroom

Appliances Hood Fan, Oven-Microwave Heating Forced Air-1, Natural Gas

Stories 2 Has Basement Yes

Basement Full, Unfinished