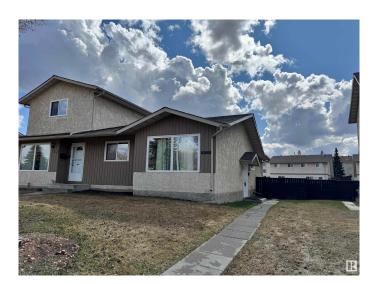

## \$194,900

4 Bedroom, 1.00 Bathroom, 1,055 sqft Condo / Townhouse on 0.00 Acres

La Perle, Edmonton, AB

\*Please note\* property is sold "as is where is at time of possession―. No warranties or representations

## **Essential Information**

MLS® # E4427385 Price \$194,900

Bedrooms 4

Bathrooms 1.00

Full Baths 1

Square Footage 1,055 Acres 0.00 Year Built 1978

Type Condo / Townhouse

Sub-Type Half Duplex Style Bungalow

#### **Exterior**

Exterior Wood, Stucco

Exterior Features Fenced, Landscaped, Public Transportation, Schools, Shopping Nearby

Roof Asphalt Shingles

Construction Wood, Stucco

Foundation Concrete Perimeter