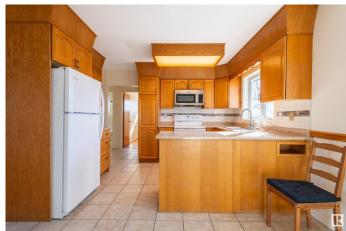

# \$434,900

5 Bedroom, 2.00 Bathroom, 1,038 sqft Single Family on 0.00 Acres

Balwin, Edmonton, AB

Beautiful bungalow in the mature area of Balwin features a great revenue opportunity with a full 2 bedroom legal suite and separate side entrance. 3 bedrooms up with large kitchen with plenty of cupboard and counter space. Recently professionally upgraded basement suite has a large living area and 2 bedrooms. Fully fenced yard with oversized single garage plus a carport. Plenty of back alley access parking. Welcome home. Some Rooms Virtually Staged.

## **Amenities**

Amenities R.V. Storage, Vinyl Windows

Parking Over Sized, Single Carport, Single Garage Detached

Interior

Appliances Dryer, Fan-Ceiling, Garage Control, Garage Opener, Hood Fan,

Microwave Hood Fan, Washer, Refrigerators-Two, Stoves-Two,