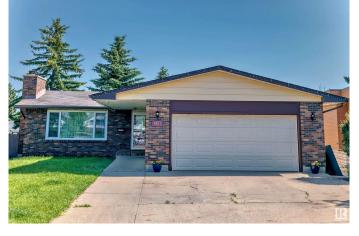

# \$468,000 - 8511 142a Avenue, Edmonton

MLS® #E4427108

# \$468,000

4 Bedroom, 2.50 Bathroom, 1,302 sqft Single Family on 0.00 Acres

Northmount (Edmonton), Edmonton, AB

Welcome to this beautifully renovated bungalow in a fantastic neighborhood! This home features kitchen with brand-new appliances and quartz countertops. It offers three bedrooms, two bathrooms, and a large basement perfect for entertainment. The huge backyard provides ample space for a garden. The sunroom is ideal for cozy evenings with family. Additionally, the windows were replaced in 2020.

Sub-Type Detached Single Family

Style Bungalow

Status Active

### **Exterior**

Exterior Wood, Brick, Metal

Exterior Features Park/Reserve, Playground Nearby, Public Transportation, Schools,

Shopping Nearby

Roof Asphalt Shingles

Construction Wood, Brick, Metal

Foundation Concrete Perimeter