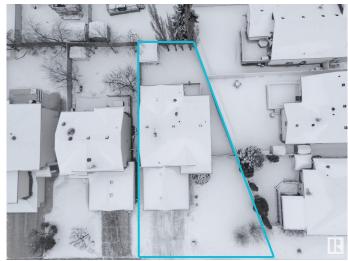

# \$529,900 - 2865 41 Ave, Edmonton

MLS® #E4426965

# \$529,900

5 Bedroom, 3.00 Bathroom, 1,192 sqft Single Family on 0.00 Acres

Larkspur, Edmonton, AB

Attention first time home buyers & investors! Welcome to this 5-bedroom bilevel home located in beautiful and most desirable community LARKSPUR. The main floor offers 3 large bedrooms, living room and kitchen, dining. The house is fully renovated, new vinyl flooring, new paint, new kitchen, new countertops, new appliances etc. The basement is fully finished with two bedrooms, full bath and large living room with fireplace. Home also has a double attached garage and is close to schools, shopping Centre and walking distance to bus stop. Must see!