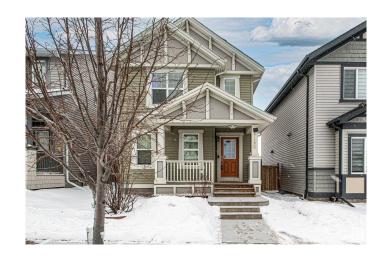

# \$459,900

3 Bedroom, 1.50 Bathroom, 1,388 sqft Single Family on 0.00 Acres

Maple Crest, Edmonton, AB

This beautiful HOMES BY AVI single-family home is built in a carefully planned community of Maple Crest. The house has all the features including a Side Entrance, Front Veranda, 9' ft Ceiling, Huge Island, and Quartz Countertops, Double detached Garage, The living room has a great fireplace, and Upstairs has a beautiful master bedroom with a walk-in closet and ensuite, with two more bedrooms and main bath. Close by to all the major amenities, shopping centres and schools. Great for the beginners and first time home buyers. Some Pictures are virtually staged.