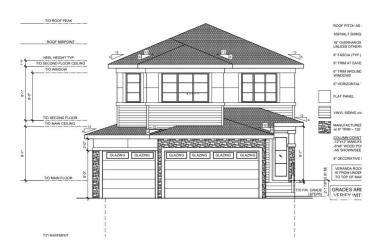

#### \$729,900

3 Bedroom, 4.00 Bathroom, 2,353 sqft Single Family on 0.00 Acres

Woodbend, Leduc, AB

TRIPLE CAR GARAGE || Main door Open to above foyer welcomes you to the home. Open to above Living area with feature wall & electric fireplace. Den on main floor could be used as bedroom and full bathroom.

#### **Exterior**

Exterior Wood, Vinyl

Exterior Features Airport Nearby, Schools, Shopping Nearby

Roof Asphalt Shingles

Construction Wood, Vinyl

Foundation Concrete Perimeter