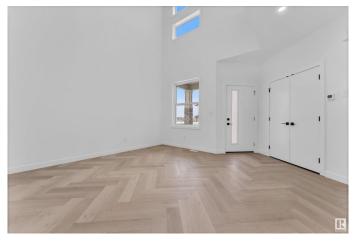

#### \$729,900

3 Bedroom, 4.00 Bathroom, 2,353 sqft Single Family on 0.00 Acres

Woodbend, Leduc, AB

TRIPLE CAR GARAGE || Main door Open to above foyer welcomes you to the home. Open to above Living area with feature wall & electric fireplace. Den on main floor could be used as bedroom and full bathroom.

BEAUTIFUL Built In Kitchen truly a masterpiece with Centre island. Pantry for extra storage. Dining nook with access to backyard. Oak staircase leads to bonus room. Huge Primary br with 5pc fully custom ensuite & W/I closet. Two more br's with common bathroom. Laundry on 2nd floor. Side entrance for basement. This house checks off all the columns and you can choose all colors and finishes.