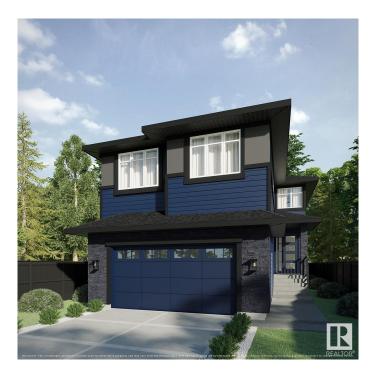

# \$749,000 - 3314 Chickadee Dr, Edmonton

MLS® #E4426838

#### \$749,000

4 Bedroom, 3.00 Bathroom, 2,034 sqft Single Family on 0.00 Acres

Starling, Edmonton, AB

Welcome to the "GENESIS II "Detached Single family house built by the custom builder Happy Planet Homes located in the vibrant community of STARLING SOUTH. SITTING ON A 28 POCKET LOT, This custom-built 2 Storey home features PLATINUM FINISHES & 4 BEDROOMS and 3 FULL WASHROOMS. Upon entrance you will find a MAIN FLOOR BEDROOM, FULL BATH ON THE MAIN FLOOR, Huge OPEN TO BELOW living room, FIREPLACE FEATURE WALL and a DINING NOOK. Custom-designed Kitchen with BUILT-IN APPLIANCES. Upstairs you'll find a HUGE BONUS ROOM across the living room which opens up the entire space. The MASTER BEDROOM showcases a lavish ensuite comprising a stand-up shower, soaker tub and a huge walk-in closet. Other 2 secondary bedrooms with a common bathroom and laundry room finishes the Upper Floor. \*\*PLEASENOTE\*\* Pictures from different layout, similar spec.