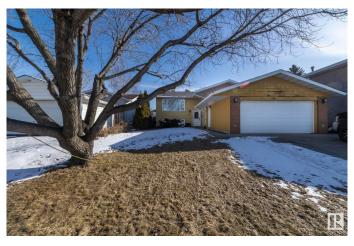

### \$479,900

5 Bedroom, 2.50 Bathroom, 1,193 sqft Single Family on 0.00 Acres

Greenview (Edmonton), Edmonton, AB

Welcome to this spacious and updated 5 bedroom, 2.5 bath bi-level with heated double attached garage in Greenview!! This home is in a terrific location backing a green belt that leads to Greenview Park. The main floor has all new vinyl plank flooring throughout, and has a gorgeous new white kitchen with granite countertops and all new appliances. There are 3 spacious bedrooms, a full bathroom and the primary bedroom has a 2 piece ensuite. The basement has 2 more bedrooms a full bathroom and a second kitchen. This home features all new windows, new roof shingles, new deck, and a beautiful back yard featuring stone work and firepit. Welcome home