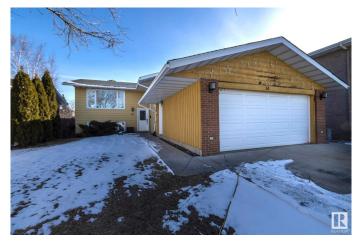

### \$479,900

5 Bedroom, 2.50 Bathroom, 1,193 sqft Single Family on 0.00 Acres

Greenview (Edmonton), Edmonton, AB

Welcome to this spacious and updated 5 bedroom, 2.5 bath bi-level with heated double attached garage in Greenview!! This home is in a terrific location backing a green belt that leads to Greenview Park. The main floor has all new vinyl plank flooring throughout, and has a gorgeous new white kitchen with granite countertops and all new appliances. There are 3 spacious bedrooms, a full bathroom and the primary bedroom has a 2 piece ensuite. The basement has 2 more bedrooms a full bathroom and a second kitchen. This home features all new windows, new roof shingles, new deck, and a beautiful back yard featuring stone work and firepit. Welcome home

## **Amenities**

Amenities Deck, No Smoking Home
Parking Double Garage Attached