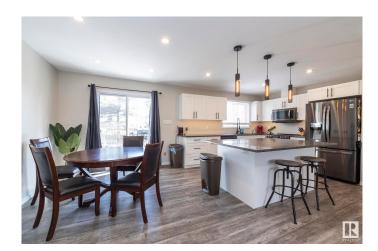

### \$479,900

5 Bedroom, 2.50 Bathroom, 1,193 sqft Single Family on 0.00 Acres

Greenview (Edmonton), Edmonton, AB

Welcome to this spacious and updated 5 bedroom, 2.5 bath bi-level with heated double attached garage in Greenview!! This home is in a terrific location backing a green belt that leads to Greenview Park. The main floor has all new vinyl plank flooring throughout, and has a gorgeous new white kitchen with granite countertops and all new appliances. There are 3 spacious bedrooms, a full bathroom and the primary bedroom has a 2 piece ensuite. The basement has 2 more bedrooms a full bathroom and a second kitchen. This home features all new windows, new roof shingles, new deck, and a beautiful back yard featuring stone work and firepit. Welcome home