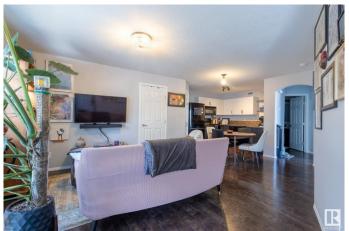

#### Interior

Appliances Dishwasher-Built-In, Dryer, Microwave Hood Fan, Refrigerator,

Stove-Electric, Washer

Heating In Floor Heat System, Natural Gas

Stories 1

Has Basement Yes

Basement None, No Basement