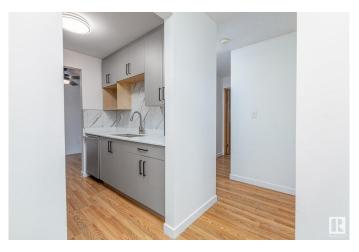

#### \$129,500

1 Bedroom, 1.00 Bathroom, 652 sqft Condo / Townhouse on 0.00 Acres

Pollard Meadows, Edmonton, AB

RENOVATED! 1 Bed 1 bath with QUARTZ countertops, new stainless steel appliances, a completely redone bathroom including a new tub and surround. Overlooking a quiet street, with mature trees you'll love the peace and sunlight from your large east facing patio.

Other unit perks include a large storage room, vinyl windows and new ceiling height kitchen cabinets! Condo complex perks include LOW CONDO FEES, an Elevator, same floor laundry, one ENERGIZED Stall, and a security door. Located close to walking trails, a park, Pollard Meadows Elementary school, and a short drive to Millwoods Transit Centre!

#### Interior

Appliances Dishwasher-Built-In, Hood Fan, Refrigerator, Stove-Electric, Window

Coverings

Heating Baseboard, Natural Gas