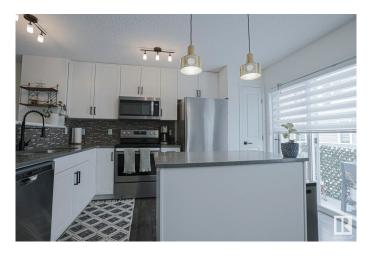

#### \$359,900

3 Bedroom, 2.50 Bathroom, 1,227 sqft Condo / Townhouse on 0.00 Acres

Chappelle Area, Edmonton, AB

Welcome to this stunning 3-bedroom, 2.5-bathroom townhouse in the sought-after community of Chappelle! Featuring a double attached garage, this home offers both convenience and style with a modern kitchen, open-concept main floor, and plenty of natural light. Enjoy exclusive access to Chappelle Gardens recreation centre, complete with a skating rink, splash park, playgrounds, and more! The home is steps away from scenic ponds, community gardens, and walking trails, making it perfect for those who love the outdoors. Plus, with schools, grocery stores, public transit, and all essential amenities nearby, this is an unbeatable location for families and professionals alike.

## Interior

Interior Features ensuite bathroom

Appliances Dishwasher-Built-In, Dryer, Garage Control, Garage Opener,

Refrigerator, Stove-Electric, Washer, Microwave Hood Fan-Two

Heating Forced Air-1, Natural Gas