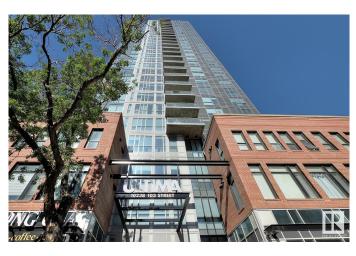

# \$35,500 - 10238 103 Street, Edmonton

MLS® #E4424977

## \$35,500

0 Bedroom, 0.00 Bathroom, Condo / Townhouse on 0.00 Acres

Downtown (Edmonton), Edmonton, AB

Don't miss this rare opportunity to own a parking stall in the Ice District! This stall is located in the prestigious Ultima building in the heart of Edmonton's downtown core, and comes with an oversized storage cage. Use it yourself or rent it out between \$275-\$300/mth. Low condo fees & property taxes are less than \$50/mth combined.