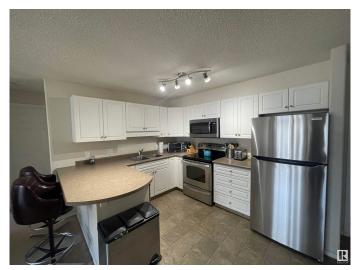

# \$164,900

2 Bedroom, 2.00 Bathroom, 896 sqft Condo / Townhouse on 0.00 Acres

Belmont, Edmonton, AB

Investors ALERT!! Great ADULT ONLY 18+ living at the highly desirable Chelsea Greene complex. Great open concept floor plan features large living room, kitchen with ample cabinet space and new appliances, Master bedroom with 3-pc ensuite bathroom, second bedroom, 4 pc main bathroom and large laundry/storage area. This unit comes with a 2 titled parking stalls (1 underground with storage unit #11 and 1 surface parking #418). Just minutes from stores, shopping, dinning and amenities.

### Interior

Interior Features ensuite bathroom

Appliances Dishwasher-Built-In, Dryer, Microwave Hood Fan, Refrigerator,

Stove-Electric, Washer, Window Coverings

Heating Hot Water, Natural Gas