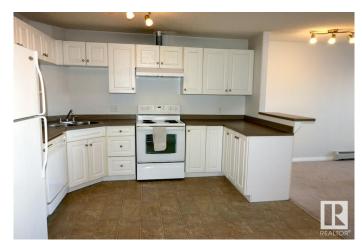

#### \$139,900

1 Bedroom, 1.00 Bathroom, 625 sqft Condo / Townhouse on 0.00 Acres

Clareview Town Centre, Edmonton, AB

Great for the first-time home buyer and or investor. This 1 bedroom, 1 bath second floor unit offers an open concept living area with eat-in dinning, 4 pcs bath, large bedroom and in suite laundry with storage. No need to pay for a gym membership as this complex has an extremely nice fitness room. This location is hard to beat with walking distance to Clareview Transit and LRT Station, and just minutes to shopping, restaurants, and entertainment.

## Interior

Appliances Dishwasher-Built-In, Hood Fan, Refrigerator, Stacked Washer/Dryer,

Stove-Electric

Heating Hot Water, Natural Gas