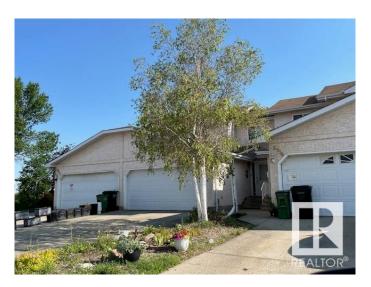

#### \$312,900

3 Bedroom, 2.50 Bathroom, 1,324 sqft Single Family on 0.00 Acres

Ozerna, Edmonton, AB

GREAT LOCATION! Close to shops, schools, parks and public transportation. 3
BEDROOMS, FULLY FINISHED BASEMENT, 3 BATHS, DOUBLE ATTACHED GARAGE.

### **Exterior**

Exterior Wood, Stucco

Exterior Features Public Transportation, Schools, Shopping Nearby, See Remarks

Roof Asphalt Shingles

Construction Wood, Stucco

Foundation Concrete Perimeter