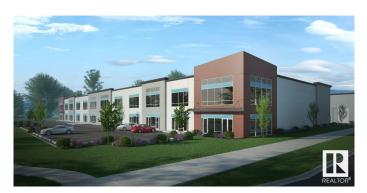

# \$825,000 - 14183 162 Avenue, Edmonton

MLS® #E4419490

#### \$825,000

0 Bedroom, 0.00 Bathroom, Industrial on 0.00 Acres

Rampart Industrial, Edmonton, AB

This office/warehouse condo, located in Northwest Edmonton, offers a prime opportunity for businesses seeking easy access and functional space. With quick connections to Anthony Henday Drive, St. Albert Trail, and Yellowhead Trail, this unit provides 4600 sq. ft. of versatile space, including a second-floor concrete mezzanine. Each bay is equipped with radiant heating, sumps, and 125-200 amp, 120/208 volt, 3-phase power, making it ideal for a range of business needs. The 25' clear ceiling height and 14x16 grade loading doors provide ample space for high-stacking and efficient operations. Whether you're looking for storage, distribution, or light manufacturing space, this unit's combination of office and warehouse functionality makes it a perfect choice for growing businesses.