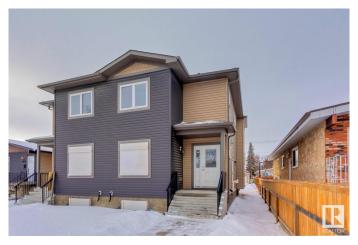

#### \$860,000

6 Bedroom, 5.00 Bathroom, 2,999 sqft Condo / Townhouse on 0.00 Acres

Prince Charles, Edmonton, AB

An exceptional investment opportunity in Prince Charles! On the doorstep of the highly anticipated Blachford development is this Side by side duplex with side entrances and potential for legal basement suites. Create an excellent cash flowing investment property with this never lived in property. Each duplex offers nearly 1500sqft of living space across 2 levels. The main levels each feature a sizable office space, dining room, kitchen, living room, and 2pc bathroom. The upper levels offer 3 spacious bedrooms as well as upstairs laundry. The primary bedroom is equipped with a 3pc ensuite and walk-in closet. Currently the basement is undeveloped but with the side entry, a savvy investor could build out two additional legal suites in the basement to create the ultimate investment property. Market rents suggest a cap rate of greater than 5%!

#### **Essential Information**

MLS® # E4418839 Price \$860,000

Bedrooms 6

Bathrooms 5.00

Full Baths 4

Half Baths 2

Square Footage 2,999
Acres 0.00
Year Built 2015

Type Condo / Townhouse Sub-Type Duplex Side By Side

Style 2 Storey
Status Active

### **Exterior**

Exterior Wood, Vinyl

Exterior Features Back Lane, See Remarks

Roof Asphalt Shingles

Construction Wood, Vinyl

Foundation Concrete Perimeter