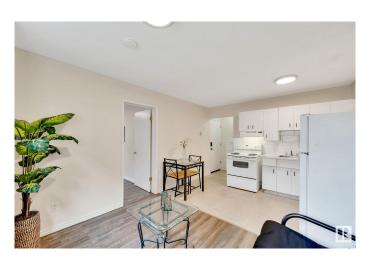

### \$74,999

1 Bedroom, 1.00 Bathroom, 398 sqft Condo / Townhouse on 0.00 Acres

Elmwood Park, Edmonton, AB

Upgraded, move-in ready 1 bedroom 1 bathroom condo. Perfect for a student or investment property. Close to schools, malls, several post secondary institutions, groceries, and public transport. Close to downtown Edmonton. Luxury vinyl plank flooring. LED lighting. Kitchen, living room, bathroom and bedroom. Condo fees include heating, water and waste. Pay only electricity! Well managed building. Common laundry located on same floor as the unit. Energized parking stall. Whether you're looking for a place to call home or a smart investment opportunity, this unit is ready for occupancy. Located on basement level of low-rise condo building, with large windows allowing plenty of light.

#### **Essential Information**

MLS® # E4418744

Price \$74,999

Bedrooms 1

Bathrooms 1.00

Full Baths 1

Square Footage 398

Acres 0.00 Year Built 1969

# Interior

Appliances Refrigerator, Stove-Electric Heating Baseboard, Combination