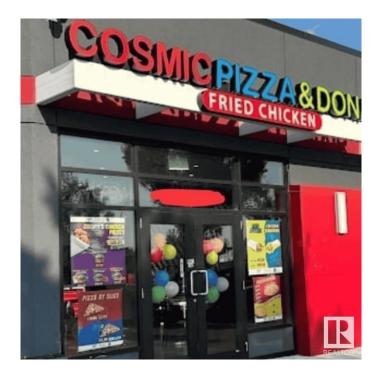

#### \$425,000

0 Bedroom, 0.00 Bathroom, Business on 0.00 Acres

Silver Berry, Edmonton, AB

Opportunity to own this franchised location of Cosmic Pizza & Donair located in a very busy plaza.