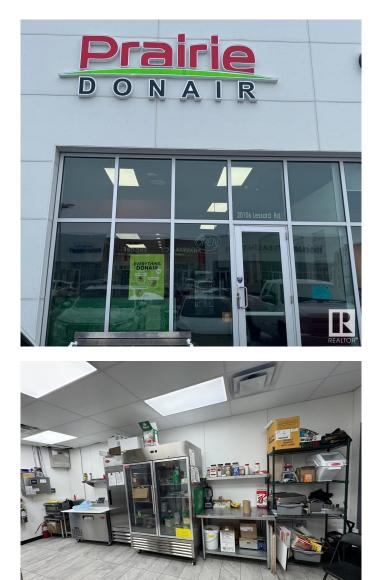

#### \$187,500

0 Bedroom, 0.00 Bathroom, Business on 0.00 Acres

Edgemont (Edmonton), Edmonton, AB

Prime Location - Hamptons Terrace!! Excellent opportunity to own a Prairie Donair Franchise or to convert this hot spot location into a concept of your own. Newly built restaurant space with a stellar setup with a fully equipped kitchen and a commercial exhaust hood. This extremely busy plaza and low monthly fix costs combined with a lucrative sale price makes this a golden opportunity. Do a community study for the neighborhood and get ready to be amazed with ample growth potential this growing high end neighborhood has to offer.

### **Community Information**

| Address     | 20106 Lessard Rd Nw |
|-------------|---------------------|
| Area        | Edmonton            |
| Subdivision | Edgemont (Edmonton) |
| City        | Edmonton            |
| County      | ALBERTA             |
| Province    | AB                  |