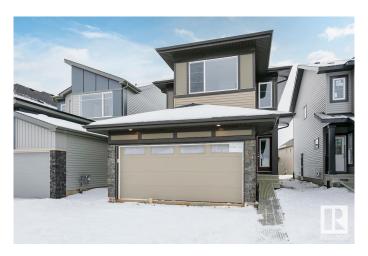

# \$519,900 - 17416 2 Street, Edmonton

MLS® #E4416180

## \$519.900

3 Bedroom, 2.50 Bathroom, 1,994 sqft Single Family on 0.00 Acres

Marquis, Edmonton, AB

The Ruby P by Bedrock Homes is a stunning blend of modern design and family-friendly functionality. The main floor features an open-concept layout with 9' ceilings, seamlessly connecting the great room, complete with a sleek 50― linear fireplace, to the entertainer's corner kitchen and dining area. The kitchen boasts quartz countertops, a large island & with a side entrance for potential future development. Upstairs, you'II find three spacious bedrooms and a bonus room, with the primary suite offering a walk-through closet leading to the laundry room. Smart home technology, luxury vinyl plank flooring, and advanced stain-resistant carpet enhance the convenience and comfort of this thoughtfully designed home, located in the tranquil community of Marquis West, just minutes from Edmonton's main ring road.