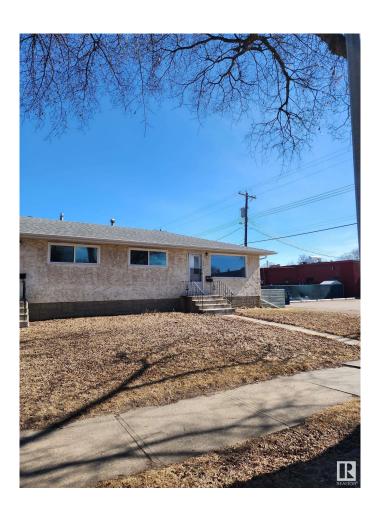

## \$489,999 - 11809/11811 40 Street, Edmonton

MLS® #E4415727

## \$489,999

4 Bedroom, 2.00 Bathroom, 1,480 sqft Single Family on 0.00 Acres

Beacon Heights, Edmonton, AB

Charming Side-by-Side Bungalow-Style Duplex, situated on a 3 legal lots with a total of 4 bedrooms on both sides! Designed with functional layouts and featuring a separate back entrance to the basement. One side currently rented by a long-term tenant. Priced for a quick sale, this property offers an unbeatable locationâ€"conveniently close to public transportation,health center, shopping, and schools. Don't miss out on this fantastic investment opportunity!

MLS® # E4415727 Price \$489,999

Bedrooms 4

Bathrooms 2.00

Full Baths 2

Square Footage 1,480 Acres 0.00

Year Built 1960

Type Single Family

Sub-Type Duplex Side By Side

Style Bungalow

Status Active

## **Community Information**

Address 11809/11811 40 Street

Area Edmonton

Subdivision Beacon Heights

City Edmonton
County ALBERTA

Province AB

Postal Code T5W 2K7

**Amenities** 

Basement Full, Partially Finished

**Exterior** 

Exterior Wood, Stucco

Exterior Features Back Lane, Fenced, Lanc

**Shopping Nearby** 

Roof Asphalt Shingles

Construction Wood, Stucco

Foundation Concrete Perimeter