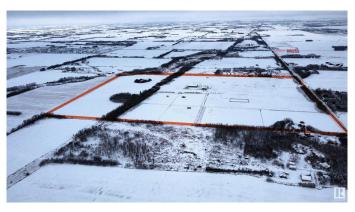

### \$5,400,000

0 Bedroom, 0.00 Bathroom, Single Family on 0.00 Acres

Annexation Lands, St. Albert, AB

This is an exceptional opportunity for investors seeking a substantial parcel of land in St. Albert. spanning 121-acres. This prime property is located in northwest St. Albert, just 0.5 km north of the vibrant Nouveau subdivision and west of Jensen Lakes and Walmart. The new Fowler Way connecting Highway 2 with Ray Gibbon drive is slated to run 1/2 kilometer south of this land. There are 2 commercial buildings, one built in 2010-6000 sq ft (has 3 over head 14x16 doors that features radiant heat), second one built in 2011-9600 sq ft (has 5 over head 14x16 doors that features radiant heat), both have 3-phase power, services, solid concrete floors, high quality construction, metal exteriors too. The area around the shops has frost fencing, fencing for hobby livestock. Property is fenced.