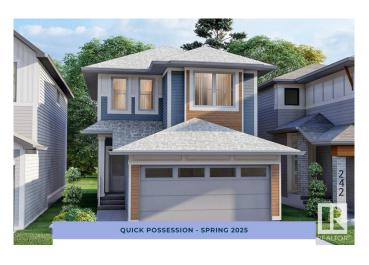

# \$524,900 - 7344 182 Avenue, Edmonton

MLS® #E4412276

# \$524.900

3 Bedroom, 2.50 Bathroom, 1,567 sqft Single Family on 0.00 Acres

Crystallina Nera East, Edmonton, AB

Step into the Ashby, where affordability meets functionality. At the centre of the home is an L-shaped level 1 kitchen with optimal storage space and an island where you can watch your favourite tv shows while eating breakfast. Flowing into the dining nook and perfectly into the great room, the open concept main floor is the ideal space to gather and entertain. The second floor offers a central bonus room that strategically separates the primary suite from the 2 additional bedrooms, complete with a full bathroom and convenient upper floor laundry. The basement is roughed in for a 1 bedroom suite, complete with an exterior side entrance.

Year Built 2024

Type Single Family

Sub-Type Detached Single Family

Style 2 Storey
Status Active