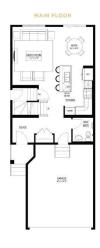

# \$524.900

3 Bedroom, 2.50 Bathroom, 1,567 sqft Single Family on 0.00 Acres

Crystallina Nera East, Edmonton, AB

Step into the Ashby, where affordability meets functionality. At the centre of the home is an L-shaped level 1 kitchen with optimal storage space and an island where you can watch your favourite tv shows while eating breakfast. Flowing into the dining nook and perfectly into the great room, the open concept main floor is the ideal space to gather and entertain. The second floor offers a central bonus room that strategically separates the primary suite from the 2 additional bedrooms, complete with a full bathroom and convenient upper floor laundry. The basement is roughed in for a 1 bedroom suite, complete with an exterior side entrance.