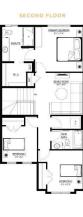

# \$524.900

3 Bedroom, 2.50 Bathroom, 1,567 sqft Single Family on 0.00 Acres

Crystallina Nera East, Edmonton, AB

Step into the Ashby, where affordability meets functionality. At the centre of the home is an L-shaped level 1 kitchen with optimal storage space and an island where you can watch your favourite tv shows while eating breakfast. Flowing into the dining nook and perfectly into the great room, the open concept main floor is the ideal space to gather and entertain. The second floor offers a central bonus room that strategically separates the primary suite from the 2 additional bedrooms, complete with a full bathroom and convenient upper floor laundry. The basement is roughed in for a 1 bedroom suite, complete with an exterior side entrance.