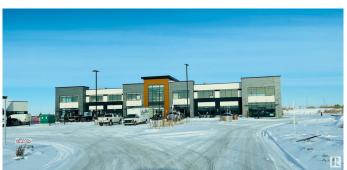

# \$875,050 - 6604 178 Avenue, Edmonton

MLS® #E4401849

### \$875,050

0 Bedroom, 0.00 Bathroom, Retail on 0.00 Acres

Crystallina Nera East, Edmonton, AB

CRYSTALLINA LANDING! JOIN SHOPPERS DRUG MART, STARBUCKS, SUBWAY, SHELL AND MORE! PHASE 2: LEASING BUILDINGS C & D. HIGH EXPOSURE, Brand New Prime Retail Condominium Units from 1,200 sq.ft Plus. PHASE 1 (POSSESSION READY) FOR SALE OR LEASE IN BUILDING B ONLY. Purchase Rates \$550.00PSF (Main Floor) Final Main floor Unit Remaining. UNIT 107/1591 SF. \$875,050 BLDG B Lease Rates start at \$29.00 PSF (Second Floor) and \$40.00 PSF (Main Floor) plus CAC approx. \$13.00 PSF. COME JOIN US! Located in the Prestigious NEW Neighbourhood of Crystallina Nera, East & West. Fantastic Exposure with HIGH TRAFFIC VOLUME, Directly Fronting 66 Street just off the Anthony Henday. Multiple Bay Sizes. Perfect for Retail, Office, Medical, Day Care, Restaurant & Professional. GREAT SIGNAGE Opportunities, LOTS of Parking. **EXCELLENT GROWING COMMUNITY!** 

Built in 2020