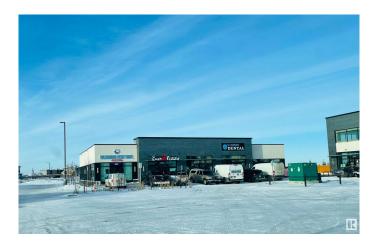

# \$875,050 - 6604 178 Avenue, Edmonton

MLS® #E4401849

### \$875,050

0 Bedroom, 0.00 Bathroom, Retail on 0.00 Acres

Crystallina Nera East, Edmonton, AB

CRYSTALLINA LANDING! JOIN SHOPPERS DRUG MART, STARBUCKS, SUBWAY, SHELL AND MORE! PHASE 2: LEASING BUILDINGS C & D. HIGH EXPOSURE, Brand New Prime Retail Condominium Units from 1,200 sq.ft Plus. PHASE 1 (POSSESSION READY) FOR SALE OR LEASE IN BUILDING B ONLY. Purchase Rates \$550.00PSF (Main Floor) Final Main floor Unit Remaining. UNIT 107/1591 SF. \$875,050 BLDG B Lease Rates start at \$29.00 PSF (Second Floor) and \$40.00 PSF (Main Floor) plus CAC approx. \$13.00 PSF. COME JOIN US! Located in the Prestigious NEW Neighbourhood of Crystallina Nera, East & West. Fantastic Exposure with HIGH TRAFFIC VOLUME, Directly Fronting 66 Street just off the Anthony Henday. Multiple Bay Sizes. Perfect for Retail, Office, Medical, Day Care, Restaurant & Professional. GREAT SIGNAGE Opportunities, LOTS of Parking. **EXCELLENT GROWING COMMUNITY!** 

Built in 2020