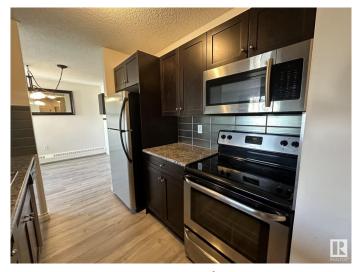

#### \$229,000

2 Bedroom, 2.00 Bathroom, 936 sqft Condo / Townhouse on 0.00 Acres

Queen Mary Park, Edmonton, AB

RENOVATED AND MOVE IN READY AMAZING SPACE OVER LOOKING THE INNER COURTYARD AND IN THE HEART OF THE BREWERY DISTRICT!!! FABULOUS TOP FLOOR CORNER UNIT in "THE POINTE II"! This is an impressive quality renovated & spacious 2 bedroom 2 bathroom top floor QUIET corner unit that has large sized living areas. The space features plank flooring, lots of closet and storage space, bedrooms that will fit queen and king beds, in suite laundry, beautiful kitchen with stainless appliances and a serving window with an eating bar, spacious living room with a large deck and a large dinning area. The 2 bedrooms are at opposite ends of the suite so great for privacy. An impressive and a must see apartment!