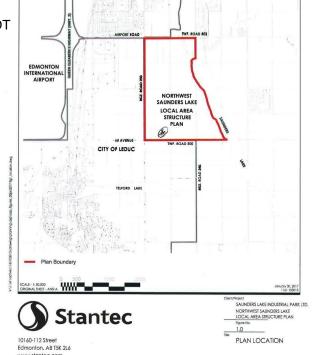

## \$3,890,000

0 Bedroom, 0.00 Bathroom, Rural on 59.80 Acres

None, Rural Leduc County, AB

APP 59.8 ACRES(MORE OR LESS).LOCATED ON 65 AVE BETWEEN RR 245 AND 250.PARCEL IS LOCATED IN LEDUC COUNTY AND HAS A GREAT POTENTIAL IN SAUNDERS LAKE AREA STRUCTURE PLAN.FUTURE PROPOSED ZONING IS MEDIUM INDUSTRIAL.

# **Community Information**

Address

65 Ave Rr 245&250

Area

**Rural Leduc County** 

Subdivision

None

City