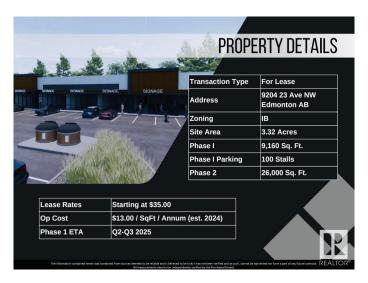

# **\$0 - 9204 23 Avenue, Edmonton**

MLS® #E4385472

## \$0

0 Bedroom, 0.00 Bathroom, Retail on 0.00 Acres

Parsons Industrial, Edmonton, AB

Welcome to District 23, Anchored by the renowned Starbucks Coffee, Daycare & Pizza this dynamic plaza offers a prime location, ensuring high foot traffic and visibility for businesses. With Starbucks as the cornerstone, District 23 invites a diverse mix of tenants to join this retail haven, catering to various businesses. Currently Phase 1 – only 3 units remaining, ranging from 1135 SQFT plus offering ample space for your business. Embrace the opportunity to be part of this thriving retail landscape, where every storefront contributes to a vibrant tapestry of offerings. COMING Q1/2026

## **Community Information**

Address 9204 23 Avenue

Area Edmonton

Subdivision Parsons Industrial

City Edmonton
County ALBERTA

Province AB

Postal Code T6N 1H9

## **Additional Information**

Date Listed May 3rd, 2024

Days on Market 350

Zoning Zone 41

DATA IS DEEMED RELIABLE BUT IS NOT GUARANTEED ACCURATE BY THE REALTORS® ASSOCIATION OF EDMONTON. COPYRIGHT 2025 BY THE REALTORS® ASSOCIATION OF EDMONTON. ALL RIGHTS RESERVED.Trademarks are owned or controlled by the Canadian Real Estate Association (CREA) and identify real estate professionals who are members of CREA (REALTOR®, REALTORS®) and/or the quality of services they provide (MLS®, Multiple Listing Service®)